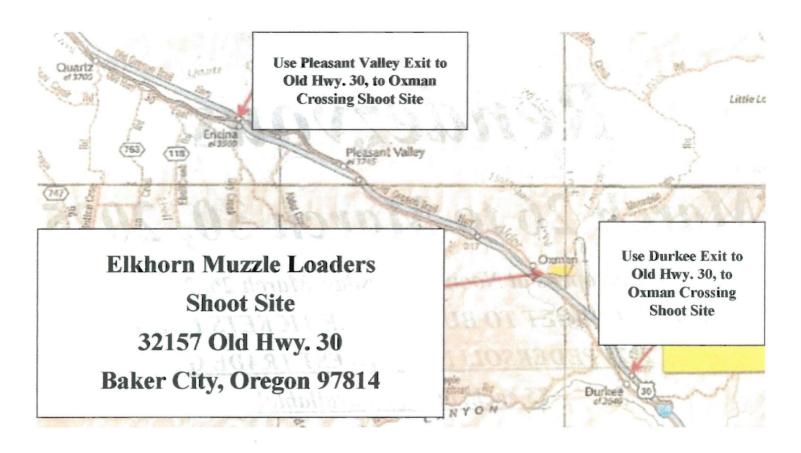

541-519-2048

SAGHANNICON@GMAIL.COM

For A

BAKBEV@GMAIL.COM

Crockett Rifle

Located 20 miles Southeast of Baker City,
between Baker City and Durkee, Oregon on old Hwy. 30
Take the Pleasant Valley Exit (if traveling East)
or Durkee Exit (if traveling West) on I-84
Look for the Elkhorn Muzzle Loaders sign.
Turn north from Hwy. 30,
follow dirt road for one mile to the camp site.
You can't miss it!

Road is good for trailers, motorhomes, horses and shanks' mare.

This is a dry camp. Bring your own water & firewood.

Pets need to be leashed. Children included.

| <u>Divisions</u>                                          | Long Gun Classes                      | Pistol Classes              | Archery                              |
|-----------------------------------------------------------|---------------------------------------|-----------------------------|--------------------------------------|
| Men Women Cheechako (age 13-18) Greenhorn (age 12 & under | Flint Percussion Trade Gun/Smoothbore | Flint Percussion Smoothbore | Traditional Semi-Primitive Primitive |