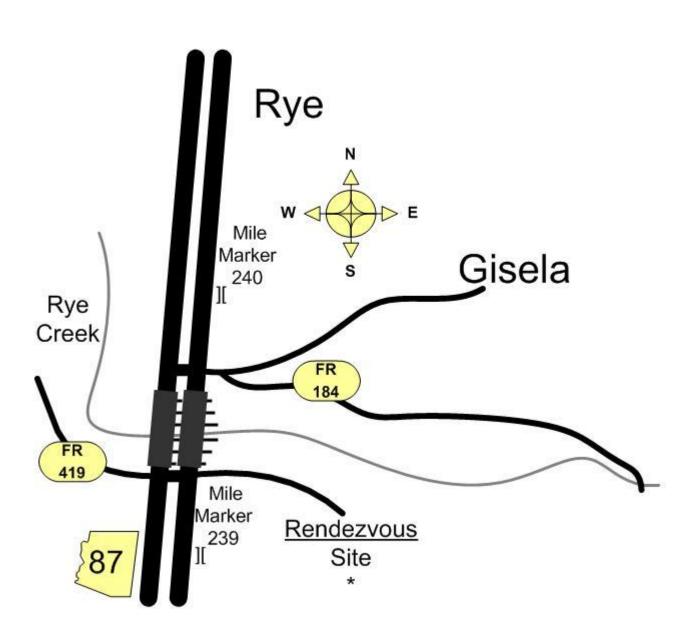

The following map is of our Annual Rendezvous on Rye Creek site just south of Rye, Arizona. From Mesa drive north on Highway 87 for 62 miles to mile marker 239 ¼, which is just south of the Rye Creek Bridge, just look for our MMM signs. Turn east onto the paved entry passing through a cattle guard then a small wash, in less than 1/8<sup>th</sup> you'll see the camp.

From Payson drive south on Highway 87 south for 15 miles then turn left using same entry directions as above.

Our 36th Annual Mazatzal Mountain Muzzleloaders Rendezvous will be held November 8th through 12th 2023 at the Rye gravel pit site. The site is just south of the Rye Creek bridge on the east side of Highway 87.